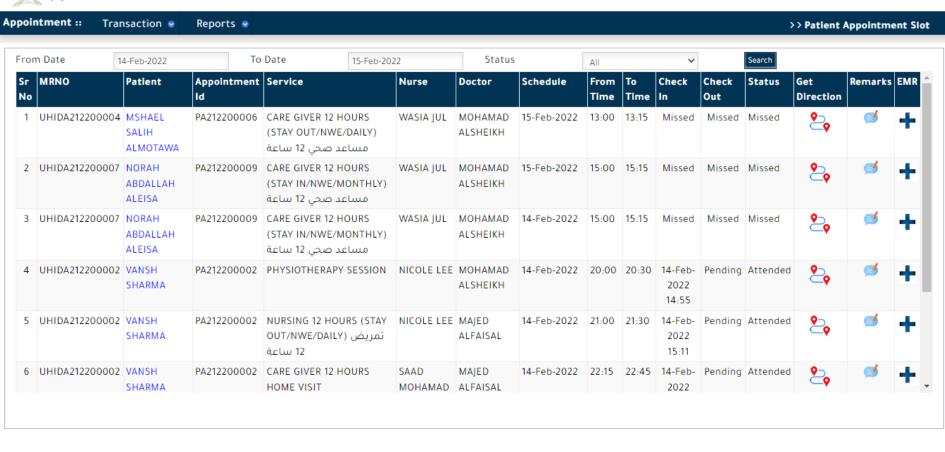

#### **APPOINTMENTS**

- Map and directions to client's home
- Electronic time tracking system automatically calculates how long a caregiver worked based on clock-in and clock-out times
- Consolidate all the patient's clinical and financial records under one patient record for their lines of services or multiple admissions
- No redundant data entry

#### Services

| Sr No | Nurse #   | Doctor #         | Service                                           | Date        | From Time | To Time | Update | Delete |
|-------|-----------|------------------|---------------------------------------------------|-------------|-----------|---------|--------|--------|
| 1     | WASIA JUL | MOHAMAD ALSHEIKH | مساعد صحي 12 ساعة (STAY IN/NWE/MONTHLY) مساعد صحي | 22-Jul-2022 | 15:00     | 15:15   | Update | Delete |
| 2     | WASIA JUL | MOHAMAD ALSHEIKH | مساعد صحي 12 ساعة (STAY IN/NWE/MONTHLY) مساعد صحي | 21-Jul-2022 | 15:00     | 15:15   | Update | Delete |
| 3     | WASIA JUL | MOHAMAD ALSHEIKH | مساعد صحي 12 ساعة (STAY IN/NWE/MONTHLY) مساعد صحي | 20-Jul-2022 | 15:00     | 15:15   | Update | Delete |
| 4     | WASIA JUL | MOHAMAD ALSHEIKH | مساعد صحي 12 ساعة (STAY IN/NWE/MONTHLY) مساعد صحي | 19-Jul-2022 | 15:00     | 15:15   | Update | Delete |
| 5     | WASIA JUL | MOHAMAD ALSHEIKH | مساعد صحي 12 ساعة (STAY IN/NWE/MONTHLY) مساعد صحي | 18-Jul-2022 | 15:00     | 15:15   | Update | Delete |
| 6     | WASIA JUL | MOHAMAD ALSHEIKH | مساعد صحي 12 ساعة (STAY IN/NWE/MONTHLY) مساعد صحي | 17-Jul-2022 | 15:00     | 15:15   | Update | Delete |
| 7     | WASIA JUL | MOHAMAD ALSHEIKH | مساعد صحي 12 ساعة (STAY IN/NWE/MONTHLY) مساعد صحي | 16-Jul-2022 | 15:00     | 15:15   | Update | Delete |