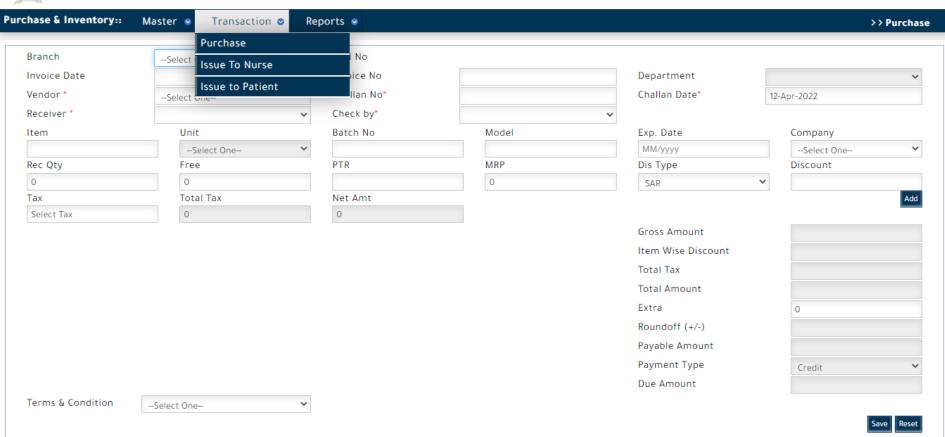

#### **ACCOUNTS**

- One-stop shop provides visibility and control to grow your business
- Real-time data empowers timely and informed decision-making
- Robust reports enable an overview of all aspects of your business
- Get faster payments with a direct pipeline to all payers, including CMS

## Screenshots