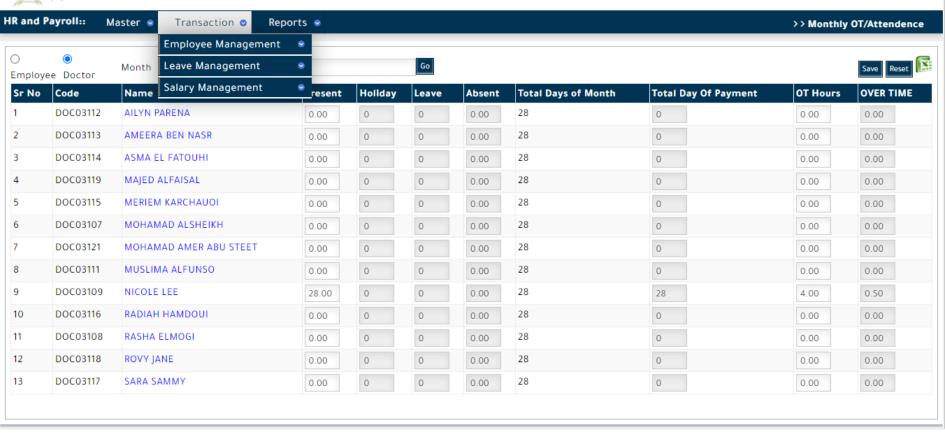

#### **PURCHASE & INVENTORY**

- Create Store Master, Item Master, Tax Master, Vendor Master.
- Create Purchase orders, Issue item to Nurse & Patients.
- View Stock Reports, Purchase Reports etc.

## Screenshots