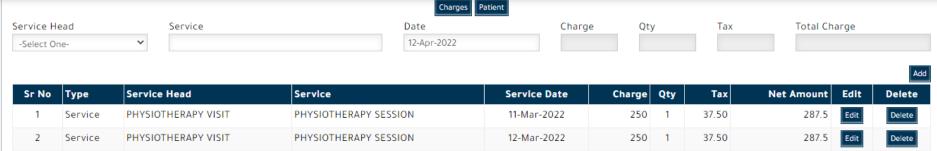

>> Nurse Calender

Transaction •

Reports 💩

Invoices::

>> Billing

| Sr No | Туре    | Service Head        | Service               | Service Date | Charge | Qty | Tax   | Net Amount | Edit | Delete |
|-------|---------|---------------------|-----------------------|--------------|--------|-----|-------|------------|------|--------|
| 1     | Service | PHYSIOTHERAPY VISIT | PHYSIOTHERAPY SESSION | 11-Mar-2022  | 250    | 1   | 37.50 | 287.5      | Edit | Delete |
| 2     | Service | PHYSIOTHERAPY VISIT | PHYSIOTHERAPY SESSION | 12-Mar-2022  | 250    | 1   | 37.50 | 287.5      | Edit | Delete |
| 3     | Service | PHYSIOTHERAPY VISIT | PHYSIOTHERAPY SESSION | 13-Mar-2022  | 250    | 1   | 37.50 | 287.5      | Edit | Delete |
| 4     | Service | PHYSIOTHERAPY VISIT | PHYSIOTHERAPY SESSION | 14-Mar-2022  | 250    | 1   | 37.50 | 287.5      | Edit | Delete |
| 5     | Service | PHYSIOTHERAPY VISIT | PHYSIOTHERAPY SESSION | 15-Mar-2022  | 250    | 1   | 37.50 | 287.5      | Edit | Delete |
| 6     | Service | PHYSIOTHERAPY VISIT | PHYSIOTHERAPY SESSION | 16-Mar-2022  | 250    | 1   | 37.50 | 287.5      | Edit | Delete |