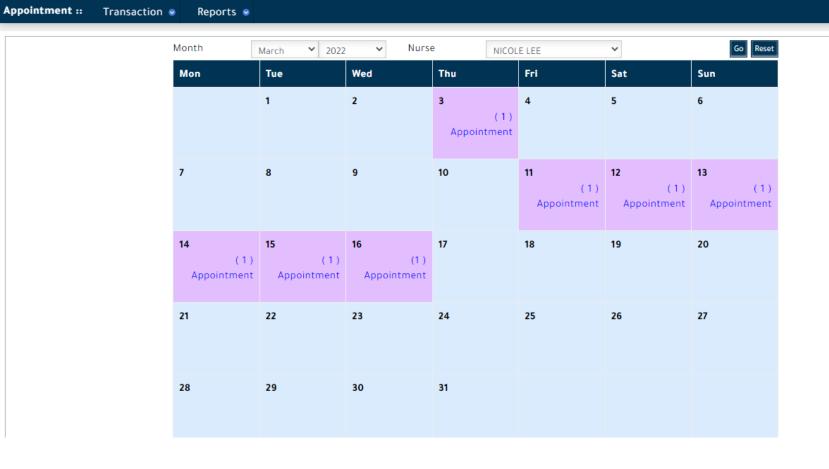

#### **APPOINTMENTS**

- Map and directions to client's home
- Electronic time tracking system automatically calculates how long a caregiver worked based on clock-in and clock-out times
- Consolidate all the patient's clinical and financial records under one patient record for their lines of services or multiple admissions
- No redundant data entry