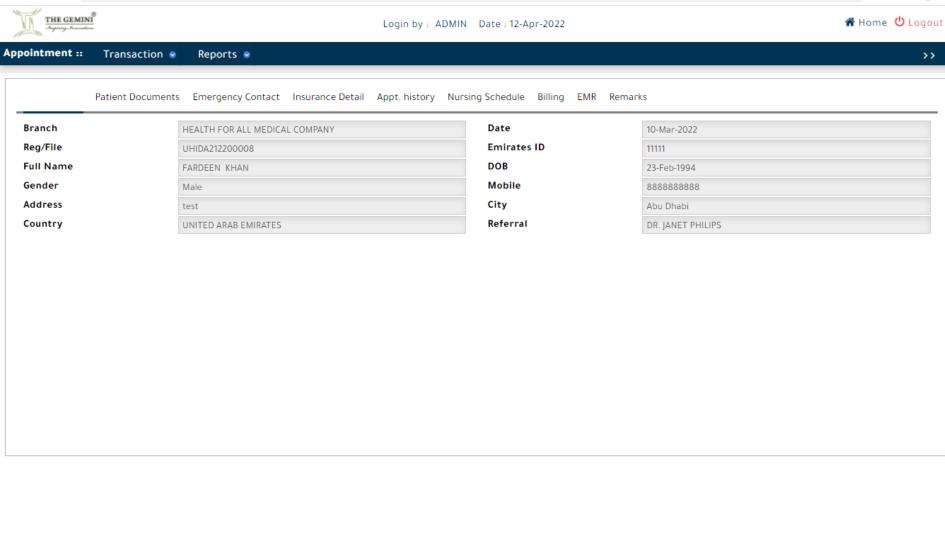

| (Date : 12-Apr-2022)    | MRNO : U | HIDA212200004                | Appointment : PA212200006 | Patient : MSHAEL      | SALIH ALMOTAWA  |                        |
|-------------------------|----------|------------------------------|---------------------------|-----------------------|-----------------|------------------------|
| Transaction 😔           |          |                              |                           |                       |                 | > Initial Assessment > |
| Nursing Initial Forms   | •        |                              |                           |                       |                 |                        |
| Nursing Care Forms      | •        | Nursing Care 1               | NURSE INITIAL             | ASSESSMENT            |                 |                        |
| Doctor Station          | ⊗        | Nursing Care                 | ACCOMO                    | DDATION               |                 |                        |
| Physiotherapy Care      |          | Vital Signs Monitoring Sheet |                           | Two Floors            | Room for Nurses | □Yes □No □NA           |
| Waste Disposal Manageme | ent      | Nurses Progress Notes        |                           | Family Small Family   | ROOM for Nurses | □Yes □No □NA           |
| Care Yes                | DNo.     | Turning Chart                | Obig Family Omiddie       | Language              |                 |                        |
| Cure Dies (             |          | Blood Sugar Monitoring       |                           |                       |                 |                        |
|                         |          | BMI Monitoring Chart         | PATIENT ENVIRON           | IMENT SITUATION       |                 |                        |
| Living Downstairs       |          | Intake and Output Sheet      | A                         | Rescue Calling System | □Yes □No        |                        |
| Bathroom Facility       |          | Enteral Feeding Regimen      | nt □Far                   | Refrigerator          | □Yes □No        |                        |
| Toilet                  |          | Feeding Regimen              |                           |                       |                 |                        |
|                         |          |                              | CHIEF COI                 | MPLAINTS              |                 |                        |
|                         |          |                              |                           |                       |                 |                        |
|                         |          |                              |                           |                       |                 |                        |
|                         |          |                              | PREVIOUS MED              | DICAL HISTORY         |                 |                        |
| □RH Fever               |          | Jaundice                     | □Pregnancy                | □тв                   | Operations      | Transfusion            |
| □DM                     |          | Accidents                    | ☐Mental IIIness           |                       |                 |                        |
|                         |          |                              | HOSPITA                   | LIZATION              |                 |                        |
|                         |          |                              |                           |                       |                 |                        |
|                         |          |                              |                           |                       |                 | //                     |
|                         |          |                              |                           |                       |                 |                        |
|                         |          |                              |                           |                       |                 |                        |
|                         |          |                              |                           |                       |                 |                        |