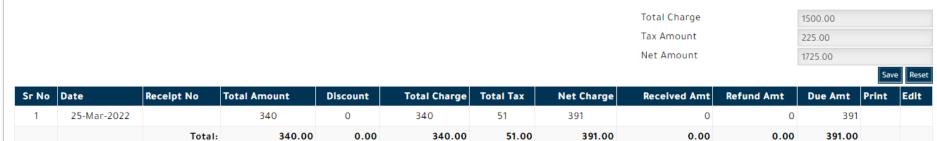

#### **INVOICES**

- Tightly integrated with scheduling, billing and payroll makes the process of calculating client billing and caregiver payroll accurate and efficient
- Automated invoicing
- Multiple actions with invoices to help you keep track
- Adjust the invoice, provide discounts, get total control.